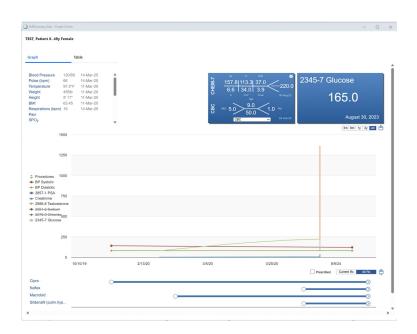

Enhanced Graph View - Improved loading of data and image data access

Modernized Vitals Table View - The focus was on optimizing data retrieval and improving usability:

• Collapsible Table Sections – Streamlined Result and Vitals data views for better trend analysis. When you set up your desired view (collapsed or expanded) the setting will stick with the user until the you change it.

| Billiumney, Mais - Google Onume |                                                                                          |            |                  |            |       | - D X ) IMformaty, Mail: - Google Chome     |     |              |               |            |             | - | 0 3   |
|---------------------------------|------------------------------------------------------------------------------------------|------------|------------------|------------|-------|---------------------------------------------|-----|--------------|---------------|------------|-------------|---|-------|
| YEST, Parlant X. 4by Famile     |                                                                                          |            |                  |            | 3m 6m | 3m Gm 1y 2y All TEST, Patient X. 49y Female |     |              |               |            |             |   | ay Al |
| Graph                           | Table                                                                                    | 0 0        |                  |            |       |                                             |     | Graph Table  |               | 0   0      |             |   |       |
|                                 | 03/14/2025                                                                               | 65/11/2020 | 01/10/2020       | 11/18/2019 |       |                                             |     |              | 03/14/2025    | 06/09/2024 | 06/30/2523  |   |       |
| > Results                       |                                                                                          |            |                  |            |       |                                             |     | 12           |               |            | 32.93 pg/mL |   |       |
| - vitals                        |                                                                                          |            |                  |            |       |                                             |     | FSH          |               |            | 7.3 mitpini |   |       |
|                                 | 120 / 80 mmHg                                                                            | -/-        | 140 / 80 mmHg    | -/-        |       |                                             | 11  | LH           |               |            | 3.9 mkj/ml  |   |       |
| Puber .                         | 66 ton                                                                                   |            | inter a contrary |            |       |                                             |     | PRL          |               |            | 2.1 mg/dl   |   |       |
| Temperature                     | a wr                                                                                     |            |                  |            |       |                                             |     | PSA D        |               |            |             |   |       |
| Weight                          | You can now collapse either Results or Vitals<br>to remove those data elements from your |            |                  | 1.1        |       |                                             |     | Creat        |               |            | 2.5 mg/dL   |   |       |
| Height                          | display (which include removing date headers                                             |            | 6.8              |            |       |                                             | PSA |              |               | 0.69 ng/ml |             |   |       |
| BMI                             | based on selection)                                                                      |            |                  | 1.0        |       |                                             |     | Testosterone |               |            | 79.7 ng/dl  |   |       |
| Repiration                      | This is a sticky set                                                                     | 1.1        |                  |            |       | UAMICO D                                    |     |              |               |            |             |   |       |
| Pain                            | This is a sticky setting, per user, that remain<br>until you change your view.           |            |                  | 1.0        |       |                                             |     | Blood        |               | Negative   |             |   |       |
| 5902                            |                                                                                          |            |                  |            |       |                                             |     | Glucose      |               | Negative   |             |   |       |
|                                 |                                                                                          |            |                  |            |       | ,                                           |     | Leukoqites   |               | Negative   |             |   |       |
|                                 |                                                                                          |            |                  |            |       |                                             |     | Nitrite      |               | Negative   |             |   |       |
|                                 |                                                                                          |            |                  |            |       |                                             |     | v Vials      |               |            |             |   |       |
|                                 |                                                                                          |            |                  |            |       |                                             |     | p.           | 120 / 80 mmHg | ./.        | -/-         |   |       |
|                                 |                                                                                          |            |                  |            |       |                                             |     | Pulse        | 66 bpm        |            |             |   |       |