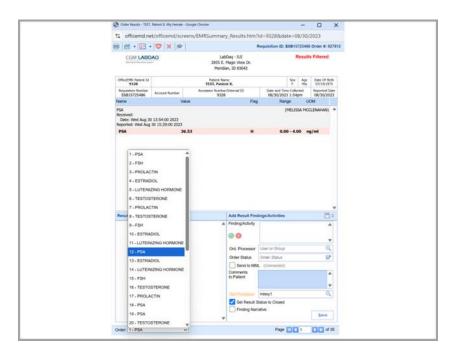

- Integrated Lab Result Reports Quick access via the result flask icon 👖
- Efficient Test Result Lookup Order names now accessible within Lab Result reports