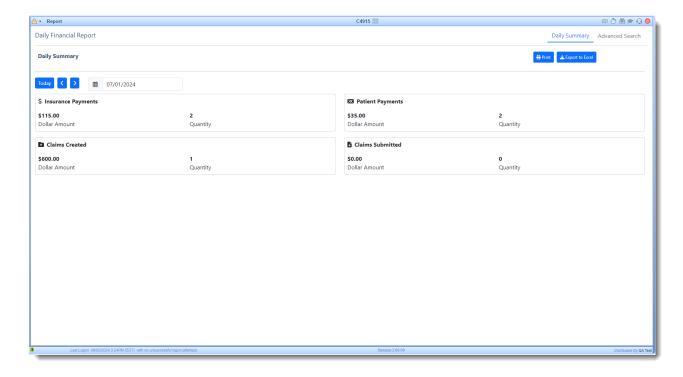

The date parameter on the Daily Summary tab can can be found in the left upper corner. The Today button will reset the summary back to todays date. The less than and greater than buttons can be utilized to toggle back or forward a day at a time. The calendar icon will open the calendar allowing you to select a day within the calendar view.

There are 4 totals that are displayed in the Daily Summary tab; **Insurance Payments, Patient Payments, Claims Created,** and **Claims Submitted**.

- **Insurance Payments:** this will provide total dollar amount and quantity count of the insurance payments that were posted based on the report date parameter.
- Patient Payments: this will provide total dollar amount and quantity count of the patient payments that were posted based on the report date parameter.
- Claims Created: this will provide total dollar amount and quantity count of charges entered based on the report date parameter.
- Claims Submitted: this will provide total dollar amount and quantity of claim charges submitted based on the report date parameter.