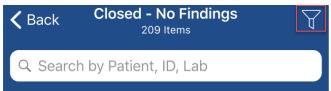

 <u>U12328 - OfficeEMR Mobile | Create Results Menu - Filter:</u> A new "Results" page has been created in OfficeEMR Mobile (Home > Tasks > Results). Additionally, new search and filter options have been added to the navigation bar, allowing users an extra level of filtering.

- They can tap the filter icon on the top right and filter the list by the result options (5):
  - Open Pending Results
  - Open Results Received
  - Closed Completed

- Closed No Results
- Closed No Findings