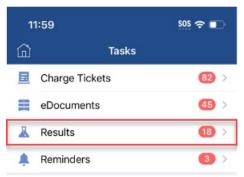

## **New Features**

- <u>OfficeEMR Mobile Enhancements:</u> Added some enhancements to the **OfficeEMR Mobile App** that include new menu items, filters, and results.
  - <u>U12324 OfficeEMR Mobile | Add Tasks Menu Item: Results & Counts:</u> A new menu item for Results has been added to the Tasks section of the OfficeEMR Mobile app. This update also includes badge icon counts on both the home screen and within the Tasks menu, which is determined by the open\_results\_received element in the ToDoCounts response.

 <u>U12328 - OfficeEMR Mobile | Create Results Menu - Filter:</u> A new "Results" page has been created in OfficeEMR Mobile (Home > Tasks > Results). Additionally, new search and filter options have been added to the navigation bar, allowing users an extra level of filtering.