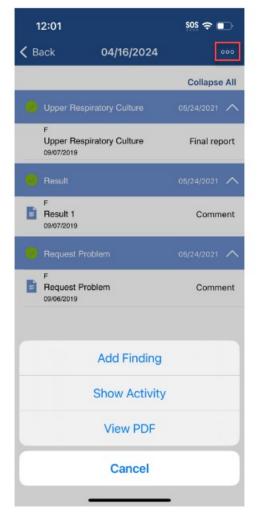

- <u>U16753 OfficeEMR Mobile | Display List of Order Results My Tasks</u>: Added support to the My Tasks > Order Results screen enabling it to return the requisitions/results and when a filter is changed, to update and reload the URL for the given requisition accordingly.
- <u>U16754 OfficeEMR Mobile | Display List of Order Results Patient Chart</u>: Added support to the Open Patient Chart > Order Results screen, allowing it to return requisitions/results when a filter is changed. This function is similar to the My Tasks > Results list but is specific to a single patient.
- <u>U17237 OfficeEMR Mobile | Show Activity / Add Finding History:</u> Added support within various screens to access the Result Findings/Activities screen. This update allows users to see the history of findings/activities for a selected result, ordered from newest to oldest, with indications if it has been shared with the patient via MML.
  - From the ellipsis (...) icon

## From the Add Findings > Clock/History icon

| 12:02                           |                     | sos 🗢 🔲     |    |
|---------------------------------|---------------------|-------------|----|
| Cancel                          | Add Finding         | Save        | í. |
|                                 | 9 🛛                 | C           | )  |
| Internal                        |                     |             |    |
| Findings/Activi                 | ity                 |             |    |
| Order Finding N<br>the patient. | Normal Please see t | he notes to |    |
| Results Proces                  | sor Lane            | Smith, MD   |    |
| Set Result State                | us to Closed        | C           | )  |
| Patient                         |                     |             |    |
| Send to MyMed                   | licalLocker         |             | )  |
| Comments to P                   | atient Patient Co   | omments >   |    |
|                                 |                     |             |    |
| Summary Vita                    | ls Problems A       | Nore More   |    |